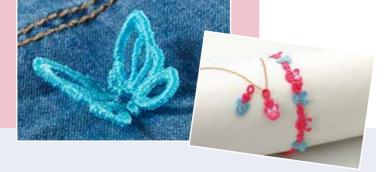

# Enhance your creativity with the magic of Disney

The Brother Innov-is M280D is the ideal machine for embellishing your sewing and embroidery projects with the magical Disney touch. Featuring built-in embroidery designs, sewing stitches and embroidery fonts, this machine helps to make all of your creative project wishes come true.

125 embroidery patterns including 45 Disney designs

Choose from a large variety of unique patterns, including 45 embroidery designs featuring your favourite Disney characters! Plus, you can add floral, seasonal and holiday built-in patterns to complete your look. The Innov-is M280D is also compatible with a wide variety of third party designs.