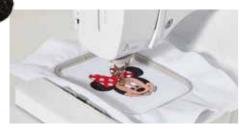

# Enhance your creativity with the magic of Disney

The Brother Innov-is M280D is the ideal machine for embellishing your sewing and embroidery projects with the magical Disney touch. Featuring built-in embroidery designs, sewing stitches and embroidery fonts, this machine helps to make all of your creative project wishes come true.

125 embroidery patterns including 45 Disney designs

Choose from a large variety of unique patterns, including 45 embroidery designs featuring your favourite Disney characters! Plus, you can add floral, seasonal and holiday built-in patterns to complete your look. The Innov-is M280D is also compatible with a wide variety of third party designs.