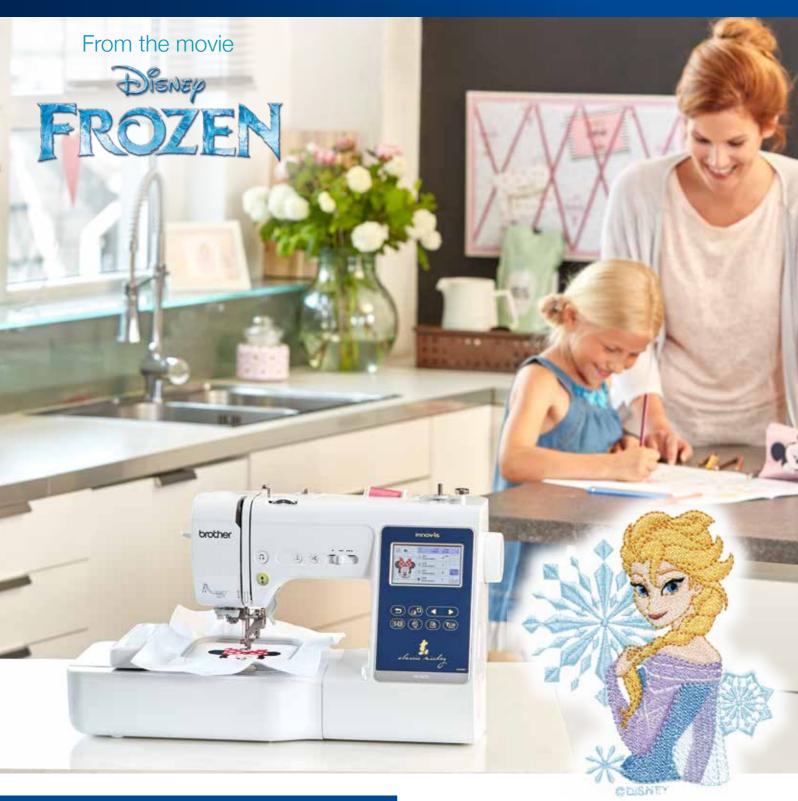

## Innovis M280D

Discover the magical world of advanced sewing and embroidery featuring Disney characters

- 125 built-in embroidery patterns, including 45 designs featuring Disney characters
- 181 sewing stitches
- High quality performance with compact size
- 3.7" colour LCD touch screen
- USB port for USB flash drive

# Enhance your creativity with the magic of Disney

The Brother Innov-is M280D is the ideal machine for embellishing your sewing and embroidery projects with the magical Disney touch. Featuring built-in embroidery designs, sewing stitches and embroidery fonts, this machine helps to make all of your creative project wishes come true.

125 embroidery patterns including 45 Disney designs

Choose from a large variety of unique patterns, including 45 embroidery designs featuring your favourite Disney characters! Plus, you can add floral, seasonal and holiday built-in patterns to complete your look. The Innov-is M280D is also compatible with a wide variety of third party designs.