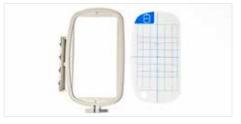

#### Embroidery frame "S"

One oval embroidery frame that allows to embroider in a size of 60 x 20 mm, 47 x 25 mm or 27 x 33 mm.