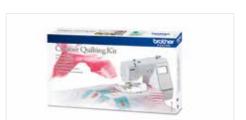

#### **Creative Quilting Kit**

- Wide table
- Free motion guide grip
- Stitch guide
- Quilter for foot holder
- · Open toe walking foot
- 1/4" piecing foot with guide

Embroidery frame 170 x 100 mm

Allows you to embroider even larger designs.