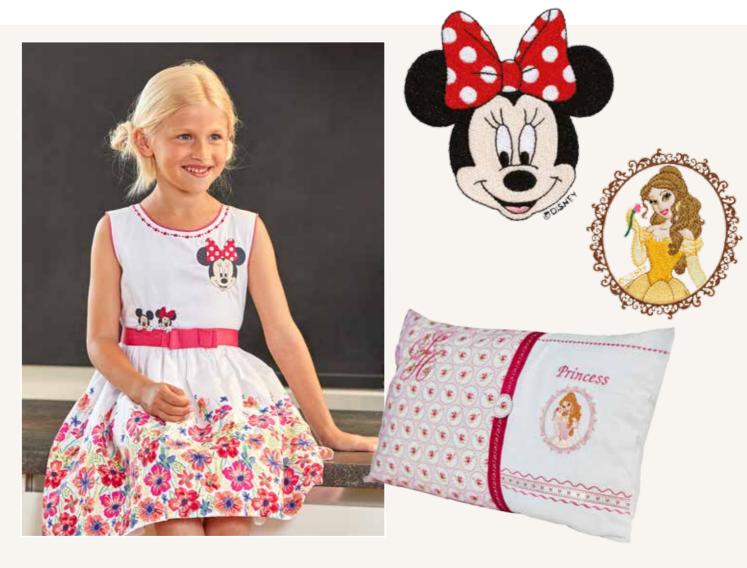

# Enhance your creativity with the magic of Disney

The Brother Innov-is M280D is the ideal machine for embellishing your sewing and embroidery projects with the magical Disney touch. Featuring built-in embroidery designs, sewing stitches and embroidery fonts, this machine helps to make all of your creative project wishes come true.

125 embroidery patterns including 45 Disney designs

Choose from a large variety of unique patterns, including 45 embroidery designs featuring your favourite Disney characters! Plus, you can add floral, seasonal and holiday built-in patterns to complete your look. The Innov-is M280D is also compatible with a wide variety of third party designs.