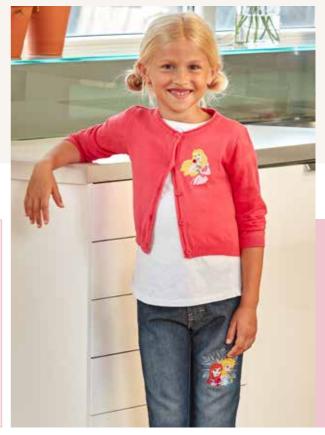

# Enhance your creativity with the magic of Disney

The Brother Innov-is M280D is the ideal machine for embellishing your sewing and embroidery projects with the magical Disney touch. Featuring built-in embroidery designs, sewing stitches and embroidery fonts, this machine helps to make all of your creative project wishes come true.

125 embroidery patterns including 45 Disney designs

Choose from a large variety of unique patterns, including 45 embroidery designs featuring your favourite Disney characters! Plus, you can add floral, seasonal and holiday built-in patterns to complete your look. The Innov-is M280D is also compatible with a wide variety of third party designs.