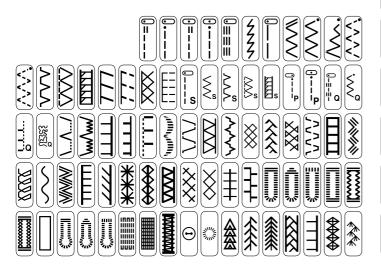

### Sophistication with every stitch

Choose from 181 utility, decorative and satin stitches. Plus, select from 10 one-step buttonhole styles to make sewing exciting and fun.

Enjoy endless enchantment and create keepsakes to last a lifetime