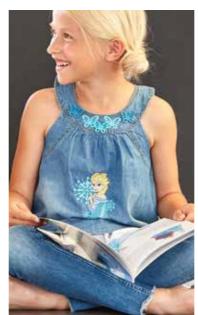

# Enhance your creativity with the magic of Disney

The Brother Innov-is M280D is the ideal machine for embellishing your sewing and embroidery projects with the magical Disney touch. Featuring built-in embroidery designs, sewing stitches and embroidery fonts, this machine helps to make all of your creative project wishes come true.

125 embroidery patterns including 45 Disney designs

Choose from a large variety of unique patterns, including 45 embroidery designs featuring your favourite Disney characters! Plus, you can add floral, seasonal and holiday built-in patterns to complete your look. The Innov-is M280D is also compatible with a wide variety of third party designs.