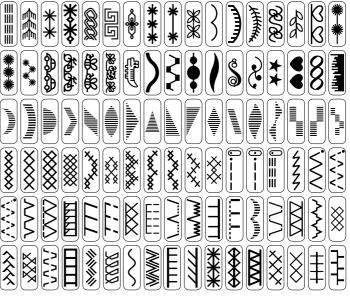

### Sophistication with every stitch

Choose from 181 utility, decorative and satin stitches. Plus, select from 10 one-step buttonhole styles to make sewing exciting and fun.

Enjoy endless enchantment and create keepsakes to last a lifetime